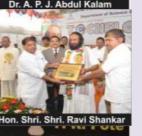

nstitution

### Vision of the Institution

"To flourish as a centre of excellence for producing the skilled technocrats and committed human beings"

### Mission of the Institution

- To create conducive environment for teaching & learning.
- To impart quality education through demanding academic programs.
- To enhance career opportunities by exposure to Industries & recent technologies.
- To develop professionals with strong ethics and human values for the betterment of Society.

## For any queries please contact

 Dr. S. B. Warkad, IQAC Coordinator Mob. No. 8830401353
 Email: sbwarkad@gmail.com

 Dr. R. D. Ghongade, NAAC Coordinator Mob. No. 8830312724

Email: <a href="mailto:rahulghongade@rediffmail.com">rahulghongade@rediffmail.com</a>

### **Eminent Personality visited and guided**





















# राष्ट्रीय मूल्यांकन एवं प्रत्यायन परिषद

विश्वविद्यालय अनुदान आयोग का स्वायत्त संस्थान

# NATIONAL ASSESSMENT AND ACCREDITATION COUNCIL

An Autonomous Institution of the University Grants Commission

# डॉ. बी. एस. पोन्मुडिराज / Dr. B.S. Ponmudiraj

सलाहकार / Adviser NAAC/Seminar/BSP /2021/

31st December 2021

The Principal

P. R. Pote (Patil) Education and Welfare Trust's Group of Institutions, College of Engineering and Management, Near Gajanan Township, Kathora Road, Amravati-444602, Maharashtra

Respected Sir/Madam, Greetings from NAAC.

This is with reference to your proposal seeking NAAC financial assistance/academic support for organizing seminar in your institution.

- 1. Engaging Students and Quality Assurance in Higher Education
- 2. Outcome Based Education: C