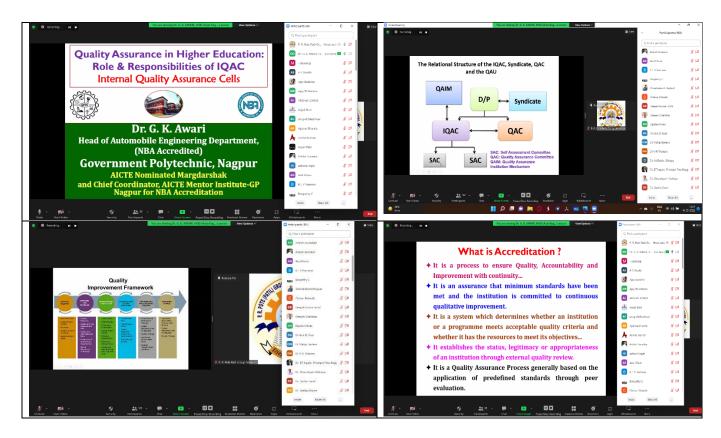

## **Eminent Speaker**

- Dr. Bhagayaraj, Siddhartha Institute of Engineering & Technology, Hyderabad
- Dr. C. M. Jadhao, Principal, Mauli College of Engineering & Technology, Shegaon
- Dr. Vivek Nanoti, Director Engineering, LTISS, Nagpur
- Dr. G. K. Awari, Head, Department of Automobile Engg, Government, Polytechnic, Nagpur
- Dr. Smita Deshmukh. Principal, Mathoshri Vimalbai Deshmukh College, Amravati
- Dr. Vivek Kapoor, Director, G. H. Raisoni Institute of Engineering & Technology, Nagpur
- Dr. Narendra G. Bawane, Principal, [hulelal Institute of Technology, Nagpur

### Topics to be covered

- Quality Assurance in Higher Education: Role & Responsibility of IQAC
- Student Engagement for Quality Assurance – Practices and Challenges
- Student Satisfaction Survey and Quality Assurance
- Student Centric Teaching & Learning
- Assessment & Accreditation methodology in Revised Accreditation Framework
- National Education Policy: Expectations from Higher Education Institutions