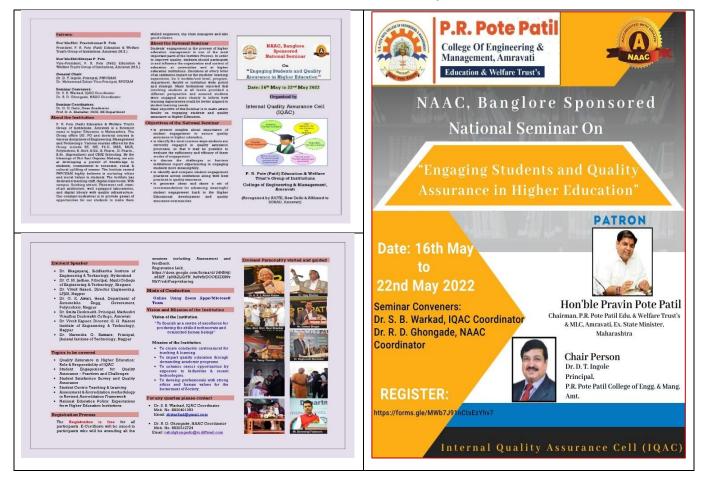

# NAAC Sponsored National Seminar On

"Engaging Students and Quality Assurance in Higher Education"

w.e.f 16/05/2022 to 22/05/2022

Seminar Proceedings

**Organized By IQAC Cell** 

# NAAC, Banglore Sponsored National Seminar

### On

"Engaging Students and Quality Assurance in Higher Education"

Date: 16th May to 22nd May 2022

# Organized by

# Internal Quality Assurance Cell (IQAC)

# P. R. Pote (Patil) Education & Welfare Trust's Group of Institutions

College of Engineering & Management, Amravati

(Recognized by AICTE, New Delhi & Affiliated to SGBAU, Amravati)

### **Seminar Conveners:**

Dr. S. B. Warkad, IQAC Coordinator Dr. R. D. Ghongade, NAAC Coordinator