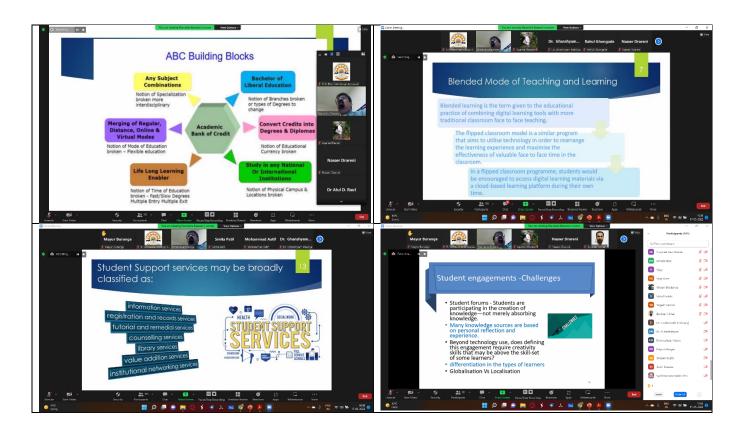

### Topics to be covered

- Quality Assurance in Higher Education: Role & Responsibility of IQAC
- Student Engagement for Quality Assurance – Practices and Challenges
- Student Satisfaction Survey and Quality Assurance
- Student Centric Teaching & Learning
- Assessment & Accreditation methodology in Revised Accreditation Framework
- National Education Policy: Expectations from Higher Education Institutions