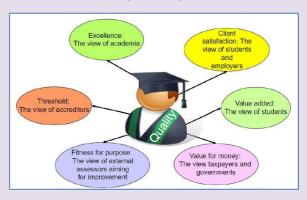

### **About the National Seminar**

Students' engagement in the process of higher education management is one of the most important parts of the Institute Process. In order to improve quality, students should participate in and influence the organization and content of education at universities and at higher education institutions. Decisions at every level of an institution impact on the students' learning experience, be it module/unit level, program, department, faculty or institution wide policy and strategy. Many Institutions reported that involving students at all levels provided a different perspective and ensured students were engaged more closely to inform how learning experiences could be better aligned to student learning needs.

Main objective of this Seminar is to make aware faculty on engaging students and quality assurance in Higher Education.

### **Objectives of the National Seminar**

- to present insights about importance of student engagement to ensure quality assurance in higher education,
- to identify the most common ways students are currently engaged in quality assurance processes, so that it may be possible to evaluate the sufficiency and efficacy of these modes of engagement.
- to discuss the challenges or barriers institutions report experiencing in engaging students more meaningfully.
- to identify and compare student engagement practices across institutions along with best practices in quality assurance
- to generate ideas and share a set of recommendations for advancing meaningful student engagement back to the Higher Educational development and quality assurance communities.