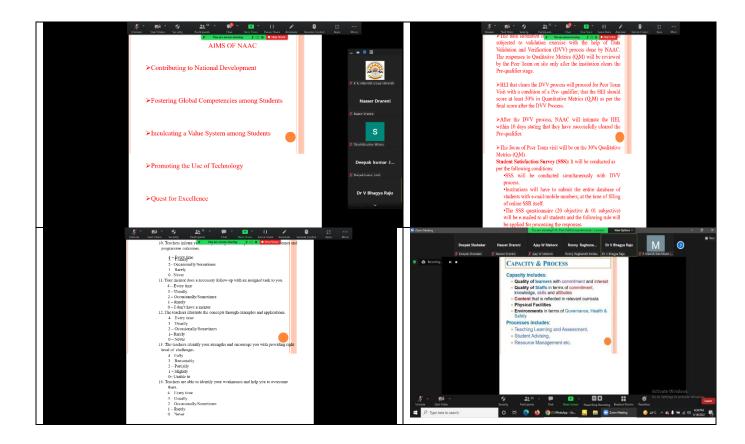

### Topics to be covered

- Quality Assurance in Higher Education: Role & Responsibility of IQAC
- Student Engagement for Quality Assurance – Practices and Challenges
- Student Satisfaction Survey and Quality Assurance
- Student Centric Teaching & Learning
- Assessment & Accreditation methodology in Revised Accreditation Framework
- National Education Policy: Expectations from Higher Education Institutions