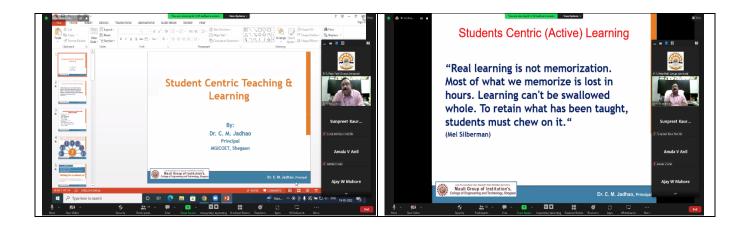

## **Eminent Speaker**

- Dr. Bhagayaraj, Siddhartha Institute of Engineering & Technology, Hyderabad
- Dr. C. M. Jadhao, Principal, Mauli College of Engineering & Technology, Shegaon
- Dr. Vivek Nanoti, Director Engineering, LTISS, Nagpur
- Dr. G. K. Awari, Head, Department of Automobile Engg, Government, Polytechnic, Nagpur
- Dr. Smita Deshmukh. Principal, Mathoshri Vimalbai Deshmukh College, Amravati
- Dr. Vivek Kapoor, Director, G. H. Raisoni Institute of Engineering & Technology, Nagpur
- Dr. Narendra G. Bawane, Principal, [hulelal Institute of Technology, Nagpur

### Topics to be covered

- Quality Assurance in Higher Education: Role & Responsibility of IQAC
- Student Engagement for Quality Assurance – Practices and Challenges
- Student Satisfaction Survey and Quality Assurance
- Student Centric Teaching & Learning
- Assessment & Accreditation methodology in Revised Accreditation Framework
- National Education Policy: Expectations from Higher Education Institutions